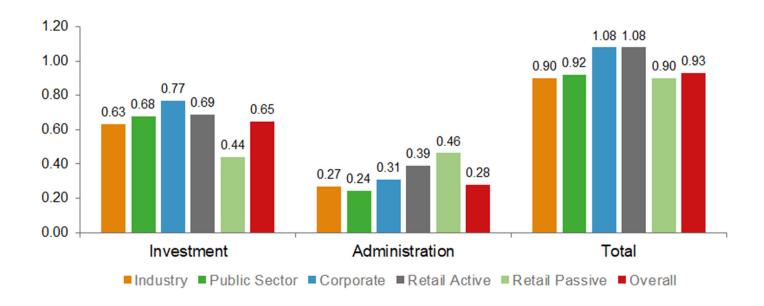

Total MySuper fees for the various industry segments averaged 0.90% pa for industry funds, 1.08% pa for actively managed retail funds and 0.90% pa for passively managed retail funds. The overall weighted-average MySuper fee was 0.93% pa.

Chart 1 shows the weighted-average MySuper fees (by assets) for the major industry segments. Fees are based on an account balance of \$50,000.

#### Chart 1 | Weighted-Average MySuper Fees and Costs by Major Industry Segments [% pa]

There were major changes to fee disclosure from 30 September 2022 when all funds (except for a few closed funds) adopted the new disclosure regime. Almost all funds issued new disclosure documents either in September, or leading up to September, to adopt the new regime. These changes were included in ASIC's revised Regulatory Guide 97 (RG 97) and Schedule 10 of the Corporations Regulations, released in November 2019.